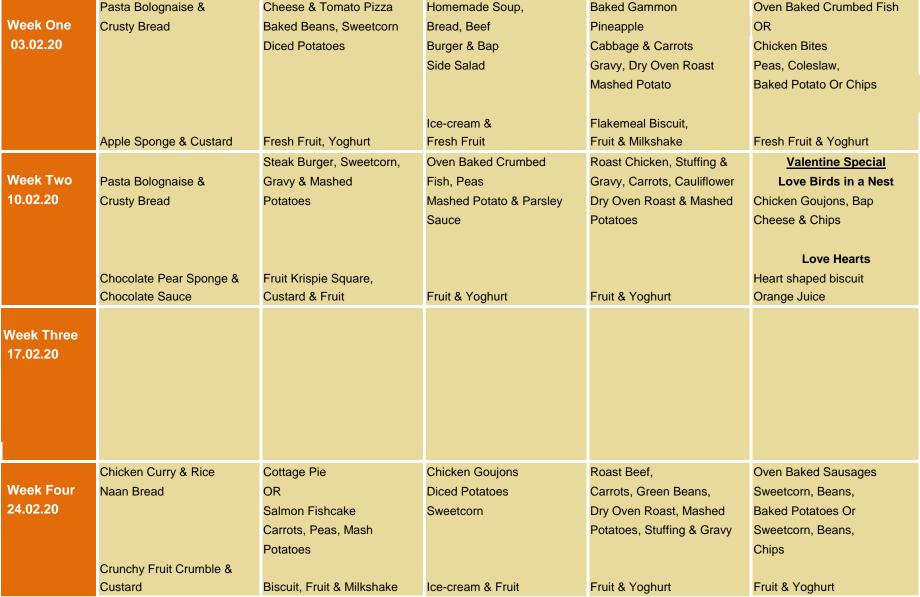

## **PRIMARY MENU - 2** 2020

|          | Monday             | Tuesday                | Wednesday      | Thursday              |              |
|----------|--------------------|------------------------|----------------|-----------------------|--------------|
|          | Pasta Bolognaise & | Cheese & Tomato Pizza  | Homemade Soup, | Baked Gammon          | Oven Baked   |
| Week One | Crusty Bread       | Baked Beans, Sweetcorn | Bread, Beef    | Pineapple             | OR           |
| 03.02.20 |                    | Diced Potatoes         | Burger & Bap   | Cabbage & Carrots     | Chicken Bite |
|          |                    |                        | Side Salad     | Gravy, Dry Oven Roast | Peas, Coles  |

Friday

try Something New today www.schoolfoodni.com

Bread, salad, fruit, yoghurt, milk and water Bread, salad, fruit, yoghuri, milk and water are available daily.

If you require any additional information on allergens or special diet please contact the school in the first instance